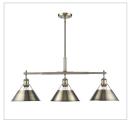

## **Orwell AB**

3306-S AB-AB

UPC: 844375040908

Mini Pendant - 7"

Orwell is an extensive assortment of industrial style fixtures. The beauty and character of the collection are in the refined details. This transitional series works well in a variety of settings. Partial shades shield the eyes from possible hot spots, while the open tops tease onlookers with a view of the sockets and bulbs. The design allows light and heat to escape from above and below the metal shades, providing both task and ambient lighting. Edison bulbs are recommended to compete the vintage, industrial look of the fixtures. A choice-selection of finish and shade color combinations heighten the appeal of the series. Opal glass shades are available for bath fixtures. Single pendants are suspended from woven fabric cords while multi-light fixtures are rod-hung.