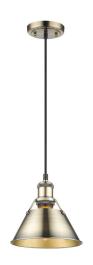

## **Orwell AB**

3306-S AB-AB

UPC: 844375040908

Mini Pendant - 7"

Orwell is an extensive assortment of industrial style fixtures. The beauty and character of the collection are in the refined details. This transitional series works well in a variety of settings. Partial shades shield the eyes from possible hot spots, while the open tops tease onlookers with a view of the sockets and bulbs. The design allows light and heat to escape from above and below the metal shades, providing both task and ambient lighting. Edison bulbs are recommended to compete the vintage, industrial look of the fixtures. A choice-selection of finish and shade color combinations heighten the appeal of the series. Opal glass shades are available for bath fixtures. Single pendants are suspended from woven fabric cords while multi-light fixtures are rod-hung.