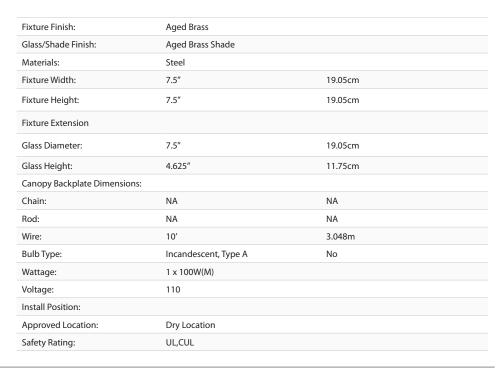

## **Orwell AB**

3306-S AB-AB

UPC: 844375040908

Mini Pendant - 7"

Orwell is an extensive assortment of industrial style fixtures. The beauty and character of the collection are in the refined details. This transitional series works well in a variety of settings. Partial shades shield the eyes from possible hot spots, while the open tops tease onlookers with a view of the sockets and bulbs. The design allows light and heat to escape from above and below the metal shades, providing both task and ambient lighting. Edison bulbs are recommended to compete the vintage, industrial look of the fixtures. A choice-selection of finish and shade color combinations heighten the appeal of the series. Opal glass shades are available for bath fixtures. Single pendants are suspended from woven fabric cords while multi-light fixtures are rod-hung.