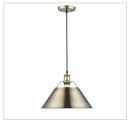

## **Orwell AB**

3306-S AB-AB

UPC: 844375040908

Mini Pendant - 7"

Orwell is an extensive assortment of industrial style fixtures. The beauty and character of the collection are in the refined details. This transitional series works well in a variety of settings. Partial shades shield the eyes from possible hot spots, while the open tops tease onlookers with a view of the sockets and bulbs. The design allows light and heat to escape from above and below the metal shades, providing both task and ambient lighting. Edison bulbs are recommended to compete the vintage, industrial look of the fixtures. A choice-selection of finish and shade color combinations heighten the appeal of the series. Opal glass shades are available for bath fixtures. Single pendants are suspended from woven fabric cords while multi-light fixtures are rod-hung.