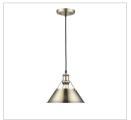

## **Orwell AB**

3306-S AB-AB

UPC: 844375040908

Mini Pendant - 7"

Orwell is an extensive assortment of industrial style fixtures. The beauty and character of the collection are in the refined details. This transitional series works well in a variety of settings. Partial shades shield the eyes from possible hot spots, while the open tops tease onlookers with a view of the sockets and bulbs. The design allows light and heat to escape from above and below the metal shades, providing both task and ambient lighting. Edison bulbs are recommended to compete the vintage, industrial look of the fixtures. A choice-selection of finish and shade color combinations heighten the appeal of the series. Opal glass shades are available for bath fixtures. Single pendants are suspended from woven fabric cords while multi-light fixtures are rod-hung.